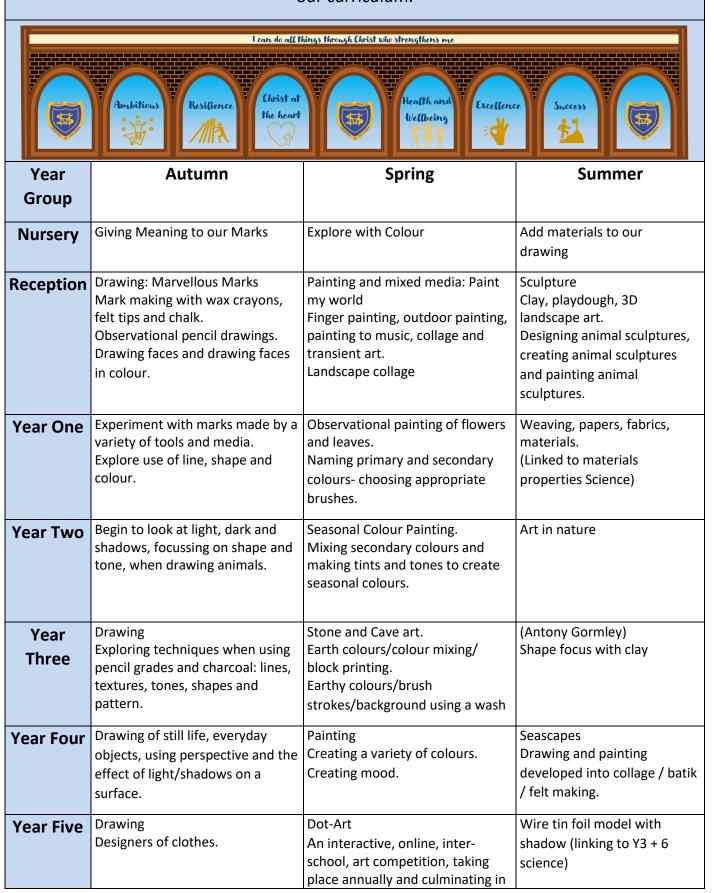

## Art and Design Long Term Plan

St Marys 'Arches Curriculum' - all our planning is based on our key principles and intent for our curriculum.

|          | artworks and celebration fo and their fami competition is (Year 5) and Scand SEND school boroughs of Li is designed traise aspiratio | r teachers, students<br>lies. The<br>s open to all Primary<br>econdary (Year 9) |
|----------|--------------------------------------------------------------------------------------------------------------------------------------|---------------------------------------------------------------------------------|
| Year Six | Drawing Architects Line, technical drawing and perspective.                                                                          | Painting Painting inspired by Ian Fennelly. Colour mixing, techniques           |